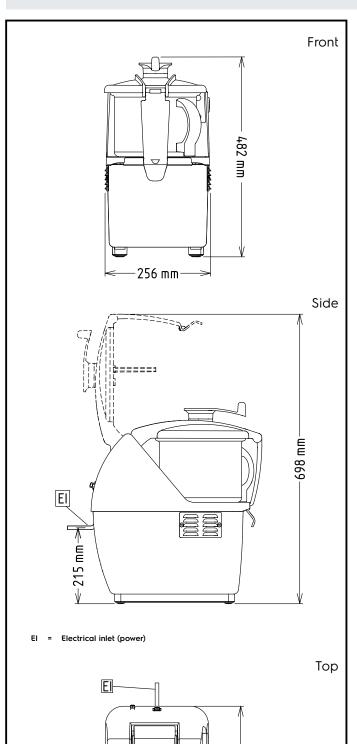

Intertek

Intertek

| Electric                     |                          |
|------------------------------|--------------------------|
| Supply voltage:              | 200-240 V/1N ph/50/60 Hz |
| Electrical power max.:       | 1 kW                     |
| Total Watts:                 | 1 kW                     |
| Capacity:                    |                          |
| Performance (up to):         | 2 kg/Cycle               |
| Capacity:                    | 4.5 litres               |
| Key Information:             |                          |
| External dimensions, Width:  | 256 mm                   |
| External dimensions, Depth:  | 415 mm                   |
| External dimensions, Height: | 482 mm                   |
| Shipping weight:             | 24 kg                    |
| Waterproof index:            | IP23                     |